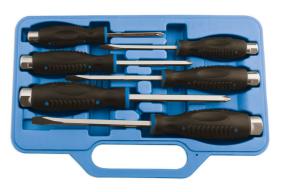

## **Pound Thru Screwdriver Set 6pc**

Pound thru screwdriver set in Flat and PzDrive profiles, with magnetic tips. The square chrome molybdenum shaft has a large striking head and runs the full length of the tool for strength and impact resistance, ideal for removing seized fasteners. The square drive handle head can also be gripped with a wrench if more torque is required. A quality set featuring comfortable soft grip handles with thumb scoops all presented in a handy storage case.

## **Additional Information**

- 3 x Flat: 5.5 x 100mm, 6.5 x 125mm, 8 x 150mm.
- 3 x PzDrive: Pz1 x 75mm, Pz2 x 100mm, Pz3 x 125mm.
- Shaft continues through handle for strength & impact resistance.
- · Magnetic tip screwdriver blades manufactured from chrome molybdenum.
- · Supplied in plastic storage case.